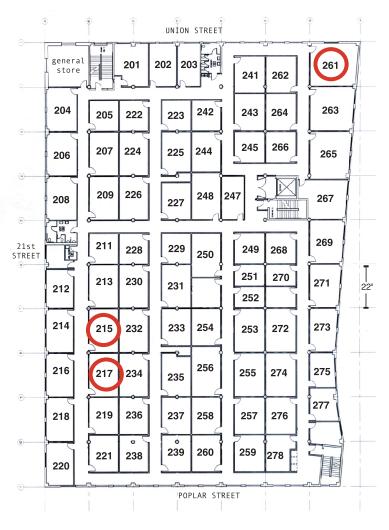

## **Second Floor**

#215 \$625 22' x '14' x 13'h,

#**217** \$**625** 22' x 14' x 13'h

**#261 \$950** 22' x 25' x 13"h, corner studio, shares only one wall, lar gest room in the building