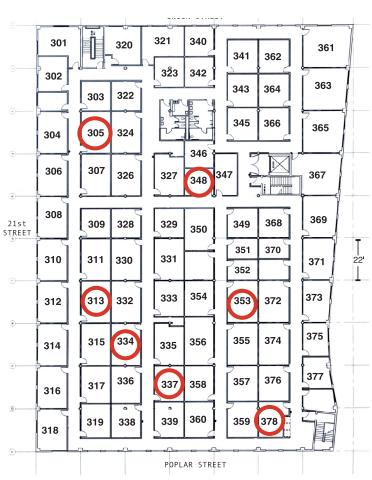

## **Third Floor**

**#305 \$625** 22' x 14' x 14'h

**#313 \$625** 22' x 14' x 14'

#334 \$625 22' x 14' x 14'

#337 \$575 18' x 14' x 14'

#348 \$475 14' x 14' x 14'

**#353 \$675** 22' x 15' x 14'h, lar gest still available on 3rd floor

**#378 \$550** Corner studio, shares only two walls, 18' x 13' x 14'